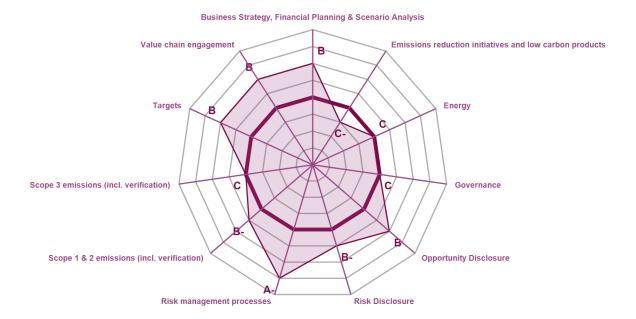

## **CATEGORY SCORES**

If a company scored a C or below, they will not have been scored for Management or Leadership points (the dark purple line represents this).

Please download the 'CDP Scoring Introduction' for more information.

## CATEGORY SCORES BENCHMARKING

**Activity Group Average** 

C

С

Scenario analysis Yes, qualitative and quantitative

Value chain engagement

**Targets** 

Scope 3 emissions (incl. verification)

Each category score in the bar chart represents the progression within each scoring level. Some categories have not been included for category score breakdown as either not enough questions feed into these categories to give a representative score or they are not scored at both Management and Leadership levels. Scoring categories are groupings of questions by topic. They are sub-groups of the 2023 questionnaire modules and are consistent across all sectors. Weighting applied to each category varies across sectors to highlight the areas most important to environmental stewardship in specific sectors.