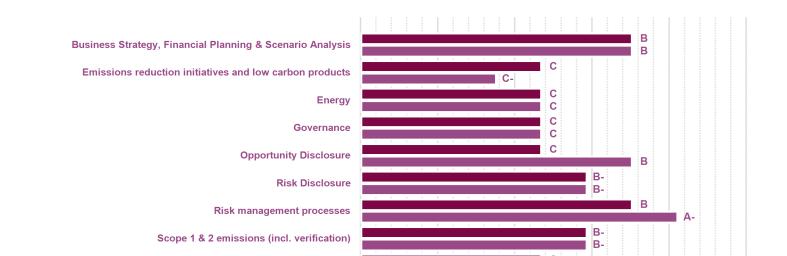

## **CATEGORY SCORES**

If a company scored a C or below, they will not have been scored for Management or Leadership points (the dark purple line represents this).

Please download the 'CDP Scoring Introduction' for more information.

## CATEGORY SCORES BENCHMARKING

**Activity Group Average** 

C

С

Scenario analysis Yes, qualitative and quantitative

Value chain engagement

**Targets** 

Scope 3 emissions (incl. verification)

Each category score in the bar chart represents the progression within each scoring level. Some categories have not been included for category score breakdown as either not enough questions feed into these categories to give a representative score or they are not scored at both Management and Leadership levels. Scoring categories are groupings of questions by topic. They are sub-groups of the 2023 questionnaire modules and are consistent across all sectors. Weighting applied to each category varies across sectors to highlight the areas most important to environmental stewardship in specific sectors.