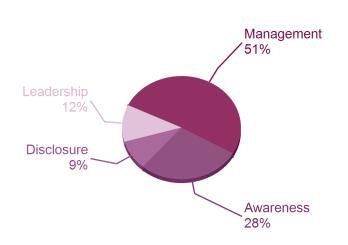

#### **ACTIVITY GROUP PERFORMANCE**

Intermodal transport & logistics

Your company is amongst 51% of companies that reached Management level in your Activity Group.

A sample of A-list companies from your Activity Group: