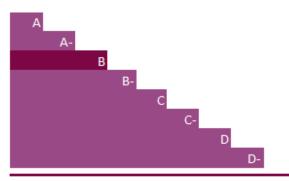

#### UNDERSTANDING YOUR SCORE REPORT

Bertschi AG received a B which is in the Management band. This is the same as the Europe regional average of B, and higher than the Intermodal transport & logistics sector average of C.

Leadership (A/A-): Implementing current best practices

Management (B/B-): Taking coordinated action on climate issues

Awareness (C/C-): Knowledge of impacts on, and of, climate issues

Disclosure (D/D-): Transparent about climate issues